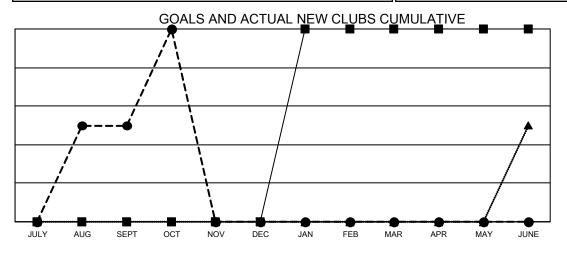

## GMT MONTHLY MEMBERSHIP PROGRESS REPORT

Multiple District 23

LOCATION: CONNECTICUT

Results as of: 10/31/2024

GMT CA 1

| Clubs         |               |             |               | Members               |                         |                         |                                                    |  |
|---------------|---------------|-------------|---------------|-----------------------|-------------------------|-------------------------|----------------------------------------------------|--|
|               | RESULTS FOR   | R 2024-2025 |               | RESULTS FOR 2024-2025 |                         |                         |                                                    |  |
| QUARTER       | NEW CLUB GOAL | NEW CLUBS   | DROPPED CLUBS | QUARTER MEM           | IBER GROWTH NET<br>GOAL | MEMBER GROWTH<br>ACTUAL | DROPPED<br>MEMBERS ACTUAL<br>(including transfers) |  |
| JULY/AUG/SEPT | 0             | 1           | 0             | JULY/AUG/SEPT         | 30                      | 105                     | 85                                                 |  |
| OCT/NOV/DEC   | 0             | 1           | 0             | OCT/NOV/DEC           | 35                      | 69                      | 31                                                 |  |
| JAN/FEB/MAR   | 2             | 0           | 0             | JAN/FEB/MAR           | 40                      | 0                       | 0                                                  |  |
| APR/MAY/JUNE  | 0             | 0           | 0             | APR/MAY/JUNE          | 40                      | 0                       | 0                                                  |  |

- ● CURRENT YEAR ACTUAL NEW CLUBS
- ▲ LAST YEAR ACTUAL NEW CLUBS